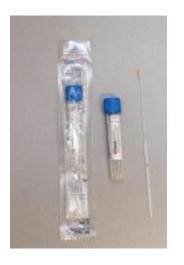

# Collection Device -*ARUP* Transport Media & Swab Kit

**Collection Device -**

#### **Test**

Chlamydia trachomatis NAT, Amplified Neisseria gonorrhoeae NAT, Amplified Trichomonas vaginalis NAT, Amplified Eye/Oral/Rectal: Miscellaneous Lab Test, Modifier 0060241