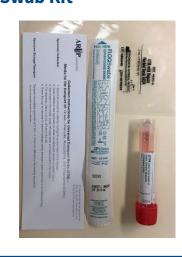

# Collection Device -*ARUP* Transport Media & Swab Kit

**Collection Device -**

#### **Test**

Chlamydia trachomatis NAT, Amplified Neisseria gonorrhoeae NAT, Amplified Trichomonas vaginalis NAT, Amplified Eye/Oral/Rectal: Miscellaneous Lab Test, Modifier 0060241