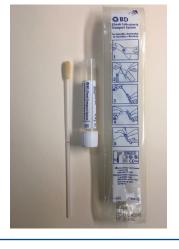

#### Collection Device -BD Molecular Swab Kit

#### Test

Rapid Strep Group A with Reflex to Culture

Collection Device Dry Swab - for Rapid Strep
ESwab Regular - for Culture