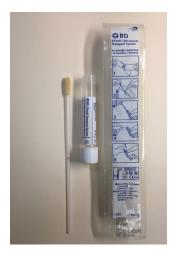

## Collection Device - ESwab Regular

#### **Test**

Culture, Aerobic Culture, Anaerobic with Aerobe Culture, Yeast Culture, Eye Culture, Gonococcus Culture, Ear Staph aureus Culture Culture, Vancomycin-Resistant Enterococcus Culture, Methicillin Resistant Staphylococcus aureus Group B Strep NAT, Amplified Culture, Fungus **Fungal Smear** Staph aureus & MRSA Detection by NAT Wet Prep, Genital