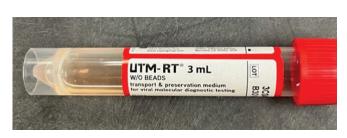

#### Test

Influenza A/B, NAT, Amplified
Influenza A & B Rapid Antigen
Influenza A/B, RSV, NAT, Amplified
SARS-CoV2, NAT, Amplified
SARS-CoV-2 & Influenza A/B NAT, Amplified
SARS-CoV-2, Influenza A/B, & RSV NAT, Amplified
RSVE

RSV, NAT, Amplified